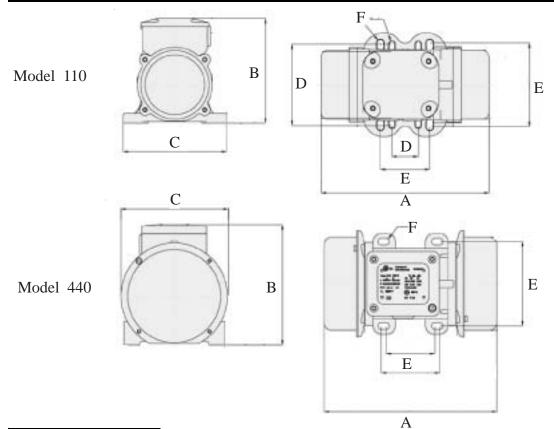

| Dimensions   |        |        |       |                     |                       |                          |  |  |  |
|--------------|--------|--------|-------|---------------------|-----------------------|--------------------------|--|--|--|
| Dilliensions | Α      | ВС     |       | D                   | E                     | F                        |  |  |  |
| Model        | Length | Height | Width | Inner Bolt Center   | Outer Bolt Center     | <b>Bolt Hole</b>         |  |  |  |
| DC-110       | 8.3"   | 5.2"   | 5.4"  | 1.3" X<br>3.3" - 4" | 2.4" X<br>3.7" - 4.2" | 0.3" Inner<br>0.4" Outer |  |  |  |
| DC-440       | 8.9"   | 5.7"   | 5.4"  | N/A                 | 2.4" - 2.9"<br>X 4.2" | 0.4"                     |  |  |  |