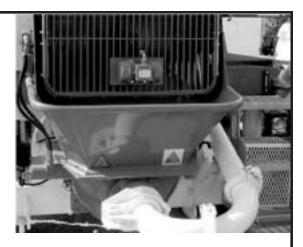

## **Ideal for:**

- Concrete Pumper Trucks
- Sand and Salt Spreaders
- Small Dump Bodies
- Fertilizer Spreaders
- Applications Where Only DC Power is Available

| Technical Data |         |      |        |      |             |             |              |
|----------------|---------|------|--------|------|-------------|-------------|--------------|
| Technical Data |         | Elec | trical |      | Performance |             |              |
| Model          | Voltage | Amps | Watts  | HP   | RPM         | Force (lbs) | Weight (lbs) |
| DC-110-12      | 12      | 6.6  | 80     | 0.11 | 3,000       | 110         | 10           |
| DC-110-24      | 24      | 3.3  | 80     | 0.11 | 3,000       | 110         | 10           |
| DC-440-12      | 12      | 13.3 | 160    | 0.22 | 3,000       | 440         | 15           |
| DC-440-24      | 24      | 6.7  | 160    | 0.22 | 3,000       | 440         | 15           |